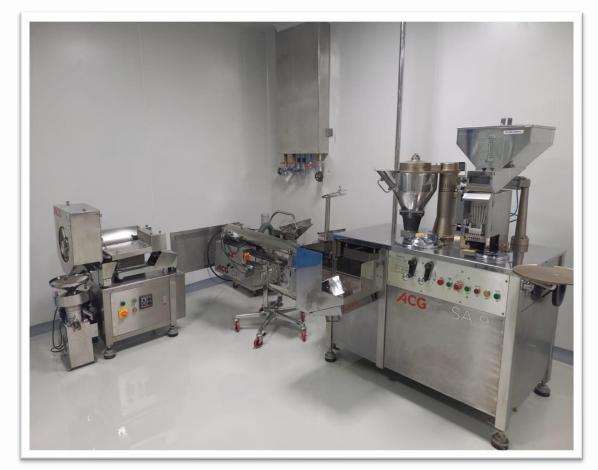

### Production Area – Nutraceuticals

• Tablet Line: 5Kgcapacity of FALCON for PDL Lab

 Capsule Filling Machine : ACG semiautomatic (Model:SA-9)

# Production Equipment Capacity (Nutraceuticals)

|    | EquipmentName                          | Make                 | Model/Capacity    |
|----|----------------------------------------|----------------------|-------------------|
| 1  | RMG                                    | Falcon               | 600L              |
| 2  | FBD                                    | Falcon               | 120kg             |
| 3  | Blender                                | Falcon               | 1000L             |
| 4  | Blender                                | Falcon               | 500L              |
| 5  | Tableting-27Station                    | Falcon               | DTooling          |
| 6  | Tableting-45Station                    | Falcon               | DTooling          |
| 7  | TabletInspection                       | Falcon               | NA                |
| 8  | Auto-coater                            | Falcon               | 48Inch            |
| 9  | AF40TCapsuleFillingMachine             | ACG                  | 40000/Hr          |
| 10 | SA-9CapsuleFillingMachine(Semi-Auto)   | ACG                  | 20000Caps/Hr      |
| 1  | BlisterPackingMachine                  | ACG                  | BQS               |
| 12 | TabletandCapsuleCounter FillingMachine | PragronEngg.         | 60BottlePerMinute |
| 13 | StripPackingMachine                    | SatelliteEngineering | ΝΑ                |