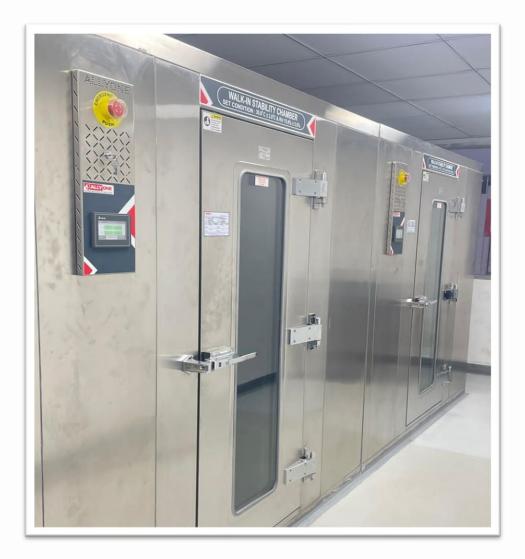

### Stability Chambers

- 3 Stability Chambers
- Capacity:400L,6000L,8000L

Condition (As per ICH Guidelines):

- ➢ At Accelerated condition
  - (Temp.40°C±2°C, RH-75±5%)
- > At LongTerm condition

(Temp.30°C±2°C, RH-75±5%)