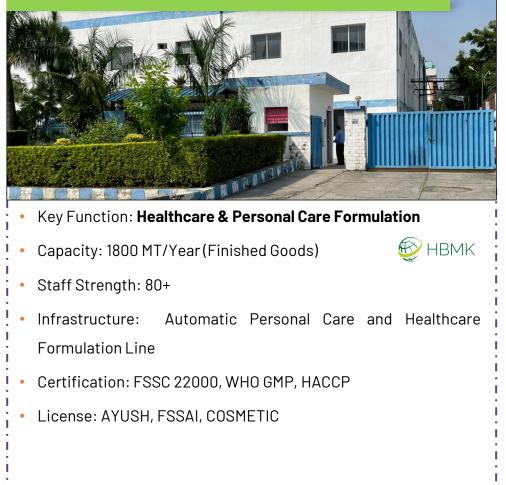

### Infrastructure: Manufacturing capabilities

- Key Function: **Extraction** & Formulation
- Capacity: 1500 MT/Year (Raw Material)
- Staff Strength: 200+
- Infrastructure: Extractors, Purification, Drying & Formulations
- Certification: FSSC 22000, WHO GMP, HACCP, KOSHER, HALAL, SEDEX
- License: AYUSH, FSSAI, COSMETIC