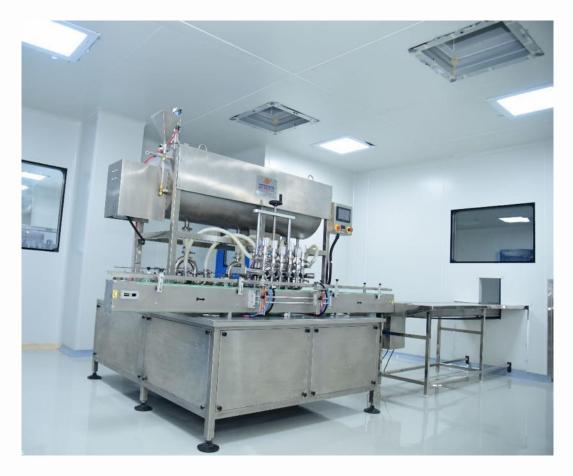

### Production Area – Personal Care

• Cream filling 6 head automatic piston filling machine

• Semi contra mixer

# Production Equipment Capacity (Personal Care)

| Sr. No. | Equipment Name                          | Make           | Model / Capacity       |
|---------|-----------------------------------------|----------------|------------------------|
| 1       | Semi Contra Mixer Plant                 | Precikot       | 1000 kg                |
| 2       | Contra Mixer Plant                      | Bombay         | 500 kg                 |
| 3       | Contra Mixer Plant                      | Precikot       | 100 kg                 |
| 4       | Manufacturing Vessel                    | IKA            | In-line Homogenizer    |
| 5       | Six Head Filling Machine (Piston)       | HariKrushna    | 60 Bottle Per Minute   |
| 6       | Six head Nozzle Filling machine (Servo) | Harikrushna    | 60 Bottle Per Minute   |
| 7       | 2 Head Volumetric Filling Machine       | Kishori Kripa  | 10 Bottle Per Minute   |
| 8       | 2 Head Filling Machine (Piston)         | Parle Kovai    | 10 Bottle Per Minute   |
| 9       | SS Storage Tank (10 Nos.)               | Ptech          | 500 Ltrs               |
| 10      | Shipper Packing Machine ( 4 No.)        | ITW            | 30 Shipper Per Minute  |
| 11      | Round Bottle Labeling Machine (2 Nos.)  | Hindustan Eng. | 20-40 Label Per Minute |
| 12      | Double Side Sticker Machine             | Harikrushna    | 30-40 Label Per Minute |
| 13      | Thermal Ink Jet Printer (2 Nos.)        | Domino         | AX130i                 |