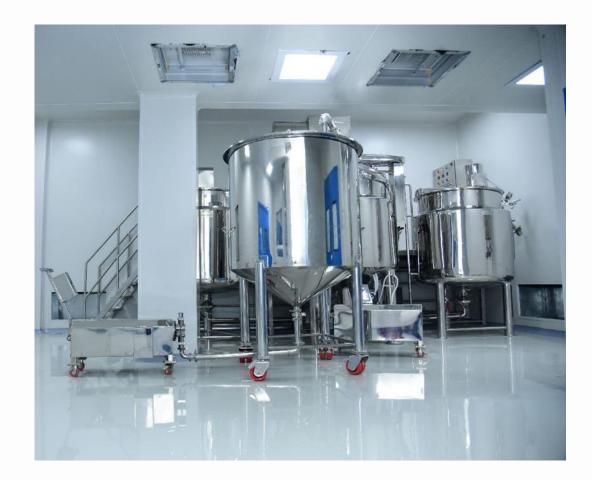

# State of the art infrastructure

Year of commissioning : **2022** Location : **SIDCUL, Haridwar, Uttarakhand** 

Facility constructed on total plot area of sq. meter consisting of following floors : **3600** 

### Infrastructure: In-house R&D setup

Well equipped lab with HPLC, GCMS & LCMS

10+ Scientists 20+ Technical Staff

Dedicated R&D, Product Development & Regulatory Team

**DSIR** Approved R&D Lab