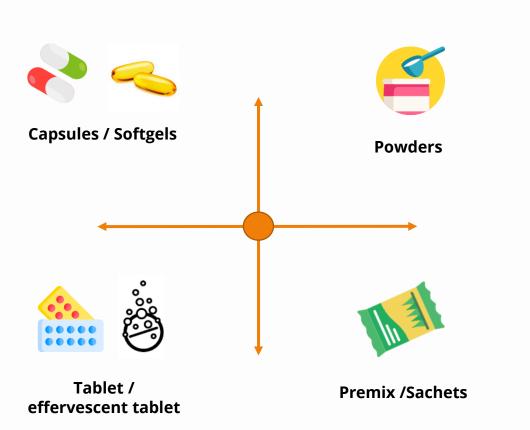

### **Dosage Forms**

 Healthcare: Powders, Sachets, Capsules, Tablets

.

**Personal care**: Ingredient specific range, Men/Women Range, Baby range, Mom Range, Ayurveda, Dermaceuitcals

### Healthcare : Product Formats

### Dosage Formats