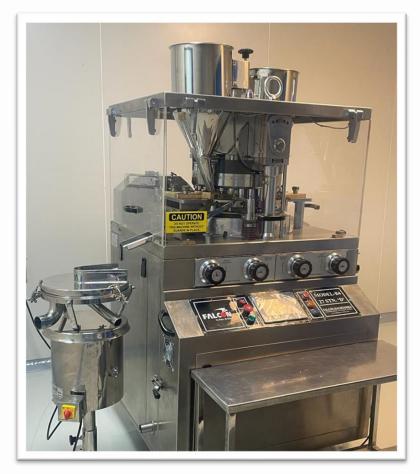

### Production Area – Nutraceuticals

• Tablet Line: 5Kgcapacity of FALCON for PDL Lab

 Capsule Filling Machine : ACG semiautomatic (Model:SA-9)

# Production Equipment Capacity (Nutraceuticals)

|    | EquipmentName                          | Make                 | Model/Capacity    |
|----|----------------------------------------|----------------------|-------------------|
| 1  | RMG                                    | Falcon               | 600L              |
| 2  | FBD                                    | Falcon               | 120kg             |
| 3  | Blender                                | Falcon               | 1000L             |
| 4  | Blender                                | Falcon               | 500L              |
| 5  | Tableting-27Station                    | Falcon               | DTooling          |
| 6  | Tableting-45Station                    | Falcon               | DTooling          |
| 7  | TabletInspection                       | Falcon               | NA                |
| 8  | Auto-coater                            | Falcon               | 48Inch            |
| 9  | AF40TCapsuleFillingMachine             | ACG                  | 40000/Hr          |
| 10 | SA-9CapsuleFillingMachine(Semi-Auto)   | ACG                  | 20000Caps/Hr      |
| 1  | BlisterPackingMachine                  | ACG                  | BQS               |
| 12 | TabletandCapsuleCounter FillingMachine | PragronEngg.         | 60BottlePerMinute |
| 13 | StripPackingMachine                    | SatelliteEngineering | ΝΑ                |