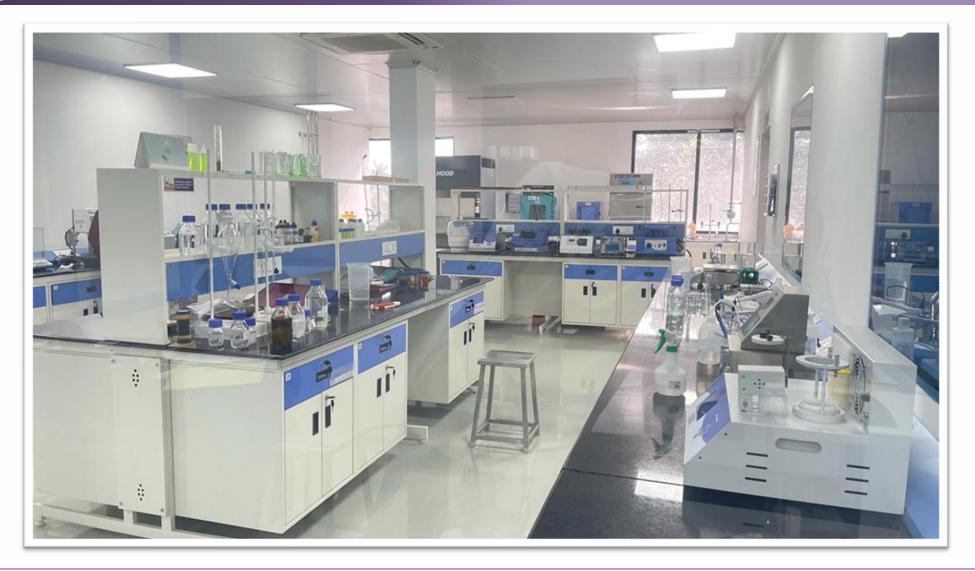

# Quality Control Lab Area Overview

# Instruments Overview of Quality Control

| Sr. | Equipment/Instruments<br>Name          | Make              | Model No.            |
|-----|----------------------------------------|-------------------|----------------------|
| 1   | Analytical Weighing Balance            | Mettler Toledo    | ME104T               |
| 2   | pH Meter                               | Eutech            | ECPHTUTOR-I          |
| 3   | Digital Refractometer with<br>Software | RS-Cube           | RSECA-R501           |
| 4   | Conductivity Meter cum TDS meter       | RS-Cube           | RSECA-25             |
| 5   | Digital Bulk Density<br>Apparatus      | RS-Cube           | RSECA-77             |
| 6   | Viscosity Meter                        | Brookfield        | K100-1477RDDV-<br>2T |
| 7   | Moisture Analyzer                      | Mettler<br>Toledo | HE53                 |
| 8   | Digital Polarimeter with software      | RS-Cube           | RSECA-P701           |
| 9   | Melting Point Apparatus                | Veego             | VMP-CM               |
| 10  | Digital Colony Counter                 | RS-Cube           | RSECA-37             |
| 11  | Digital Karl Fisher                    | Veego             | MATIC MD(PC)         |

| Sr. | Equipment/Instruments Name       | Make              |
|-----|----------------------------------|-------------------|
| 12  | Horizontal Laminar Air Flow      | Vishwakarma       |
| 13  | Bio-safety Cabinet               | Vishwakarma       |
| 14  | BOD Incubator (2 Nos.)           | Esteem Industries |
| 15  | Vertical / Horizontal Autoclave  | Esteem Industries |
| 16  | Stability Chamber- 6000 L        | Allyone           |
| 17  | Stability Chamber- 8000 L        | Allyone           |
| 18  | Stability Chamber- 400 L         | Allyone           |
| 19  | UV Spectrophotometer             | Shimadzu          |
| 20  | UV Fluorescence Analysis Cabinet | Ammantron         |
| 21  | Water Bath                       | Lab Nation        |
| 22  | Centrifuge                       | Remi              |
| 23  | Soxhlet Apparatus                | Ammantron         |
| 24  | Deep Freezer                     | Remi              |