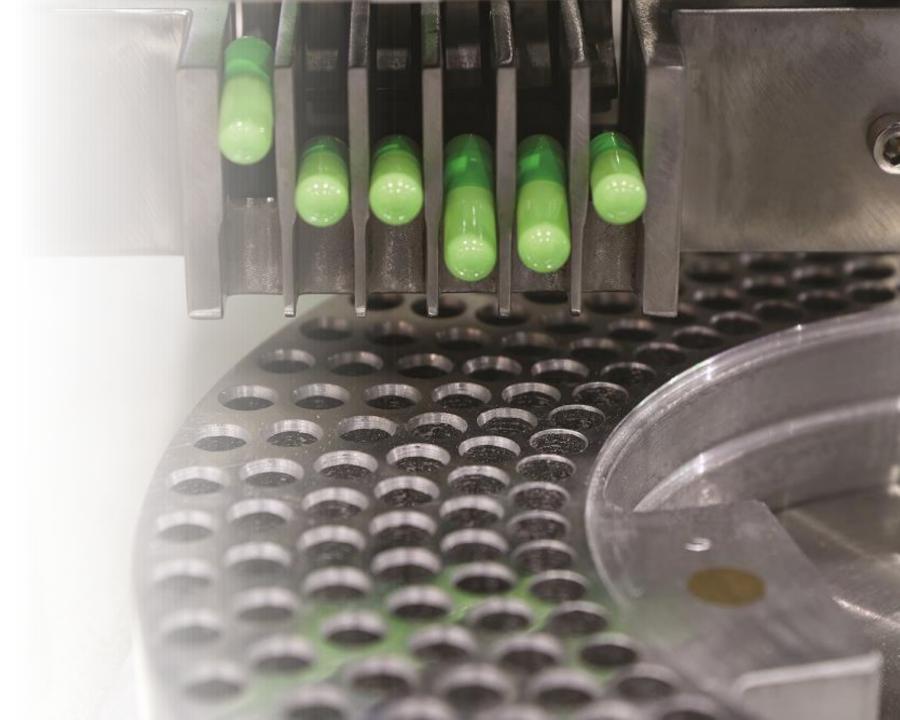

### Production Area – Nutraceuticals

• Tablet Line: 5Kgcapacity of FALCON for PDL Lab

 Capsule Filling Machine : ACG semiautomatic (Model:SA-9)

# Production Equipment Capacity (Nutraceuticals)

|    | EquipmentName                          | Make                 | Model/Capacity    |
|----|----------------------------------------|----------------------|-------------------|
| 1  | RMG                                    | Falcon               | 600L              |
| 2  | FBD                                    | Falcon               | 120kg             |
| 3  | Blender                                | Falcon               | 1000L             |
| 4  | Blender                                | Falcon               | 500L              |
| 5  | Tableting-27Station                    | Falcon               | DTooling          |
| 6  | Tableting-45Station                    | Falcon               | DTooling          |
| 7  | TabletInspection                       | Falcon               | NA                |
| 8  | Auto-coater                            | Falcon               | 48Inch            |
| 9  | AF40TCapsuleFillingMachine             | ACG                  | 40000/Hr          |
| 10 | SA-9CapsuleFillingMachine(Semi-Auto)   | ACG                  | 20000Caps/Hr      |
| 1  | BlisterPackingMachine                  | ACG                  | BQS               |
| 12 | TabletandCapsuleCounter FillingMachine | PragronEngg.         | 60BottlePerMinute |
| 13 | StripPackingMachine                    | SatelliteEngineering | ΝΑ                |